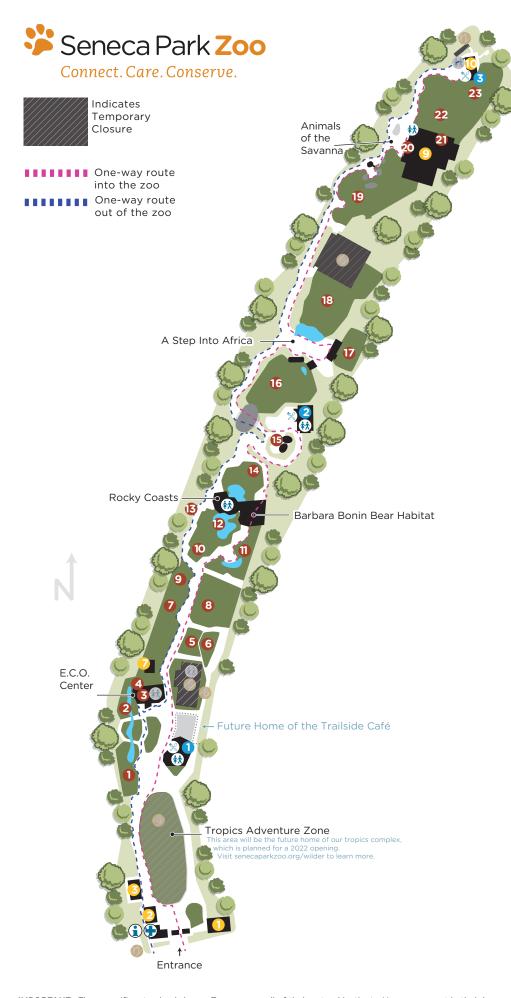

## **Animals**

- Bald Eagle
- 2 North American River Otter
- 3 Panamanian Golden Frog
- 4 Burmese Python
- Snow Leopard
- 6 Red Panda
- Gray Wolf
- 8 Amur Tiger
- O Canada Lynx
- Sandhill Crane
- African Black-Footed Penguin
- California Sea Lion
- Snowy Owl
- Polar Bear
- **1** Domestic Goat
- 6 African Lion
- Olive Baboon
- (B) African Elephant
- White Rhino
- African birds
- 4 Naked Mole Rat
- Masai Giraffe
- Plains Zebra

## **Buildings & Exhibits**

- Fielding Zoo Outreach Center
  (staff only)
- 2 ZooShop (rent strollers here)
- 3 Nature Connection Stage
- Tropics Adventure Zone
- S Center for Biodiversity Exploration
- Animal Hospital (entrance at back of building)
- 7 Conservation Learning Center (offices and classrooms only)
- 8 Elephant Barn
- Animals of the Savanna Building
- Savanna Outpost
- 11 Tram Station

## Food

- Eagle's Landing Café
- 2 Crater Canteen
- 3 Savanna Outpost

## **Amenities**

- ★★ Restrooms
- First Aid
- Lost & Found
- ★ Food Concessions

Seneca Park Zoo is a non-smoking facility

OF ZOOS Q AQUARIUMS