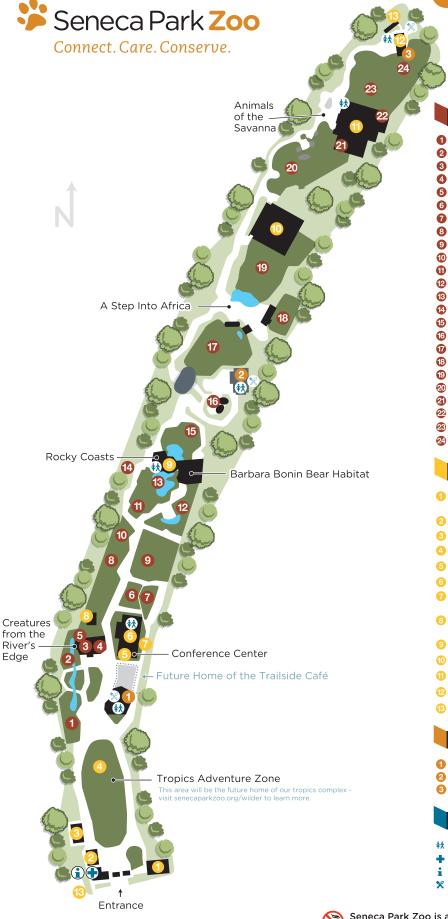

## **Animals**

- Bald Eagle
- 2 North American River Otter
- 3 Panamanian Golden Frog
- Lake Sturgeon
- 6 Burmese Python
- 6 Snow Leopard
- Red Panda
- 6 Gray Wolf
- 9 Amur Tiger
- Canada Lvnx
- Sandhill Crane
- African Black-Footed Penguin
- California Sea Lion
- Snowy Owl
- Polar Bear
- **10** Domestic Goat
- African Lion
- Olive Baboon
- African Elephant
- 20 White Rhino
- African birds
- Naked Mole Rat
- Masai Giraffe
- Plains Zebra

## **Buildings & Exhibits**

- Fielding Zoo Outreach Center
- 2 ZooShop (rent strollers here)
- 3 Nature Connection Stage
- Tropics Adventure Zone
- Conference Center
- Center for Biodiversity Exploration
- Animal Hospital (entrance at back of building)
- Conservation Learning Center
- O Rocky Coasts Gallery
- Elephant Barn
- Animals of the Savanna Building
- Savanna Outpost
- Tram Station

## Food

- Eagle's Landing Café
- Crater Canteen
- Savanna Outpost

## **Amenities**

- \*\* Restrooms
- First Aid
- Lost & Found
- ✗ Food Concessions